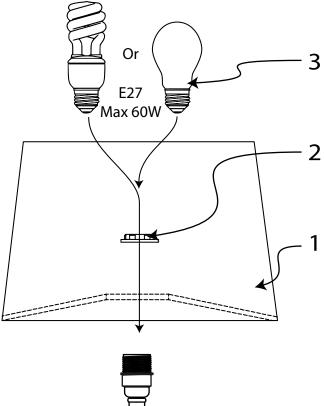

## Interiors 1900

New Classics Collection

Style may vary. Shade must be ordered seperately, and will be supplied in a seperate box.

- This light fitting operates at a normal supply voltage of 220~240v
- This light should only be used with an E27 light bulb, rated to a maximum of 60 watts
- When changing the bulb or fuses, always switch off at the mains, remove plug from socket and allow the old bulb to cool down before handing.
- If the external flexible cable of the lamp is damaged, it shall be exclusively replaced by the manufacturer of his service agent or a similar qualified person in order to avoid hazard.